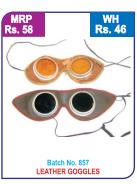

Email ID: bombayfire1975@gmail.com | Website: www.bombayfiresafety.com Add: Nr. Century Market, O/s, Prem Darwaja, Kalupur, Ahmedabad - 380001, Gujarat, INDIA.

## FULL RANGE OF SAFETY SHOES & GUM BOOT

















































# **FULL RANGE OF SAFETY SHOES & GUM BOOT**



















































## **FULL RANGE OF BODY PROTECTION**



















































## **FULL RANGE OF HAND GLOVES**



















































## **FULL RANGE OF HEAD PROTECTION**



















































## **FULL RANGE OF FACE PROTECTION**



















































## FULL RANGE OF EYE PROTECTION



















































## **FULL RANGE OF ROAD SAFETY**



















































## **FULL RANGE OF PACKAGING ROLL**



















































## **FULL RANGE OF FIRE EXTINGUISHER**



















































## **FULL RANGE OF FIRE HYDRANT LINE**



















































## FULL RANGE OF FIRE HYDRANT LINE







































































## **FULL RANGE OF MISC. IT**























































































WH Rs. 3250

WH Rs. 2

**DRAGON TORCH** 

0

0 ➌

SAFETY SIGN BORADS

FORM SHEET PER INCH













### FULL RANGE OF MISC. ITEM





























































Bharatbha