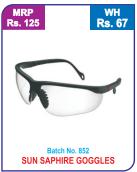

Email ID: bombayfire1975@gmail.com | Website: www.bombayfiresafety.com Add: Nr. Century Market, O/s, Prem Darwaja, Kalupur, Ahmedabad - 380001, Gujarat, INDIA.

## FULL RANGE OF SAFETY SHOES & GUM BOOT

















































# **FULL RANGE OF SAFETY SHOES & GUM BOOT**



















































## **FULL RANGE OF BODY PROTECTION**



















































## **FULL RANGE OF HAND GLOVES**



















































## **FULL RANGE OF HEAD PROTECTION**



















































## **FULL RANGE OF FACE PROTECTION**



















































## FULL RANGE OF EYE PROTECTION



















































## **FULL RANGE OF ROAD SAFETY**



















































## **FULL RANGE OF PACKAGING ROLL**



















































## **FULL RANGE OF FIRE EXTINGUISHER**



















































## **FULL RANGE OF FIRE HYDRANT LINE**



















































## FULL RANGE OF FIRE HYDRANT LINE







































































## **FULL RANGE OF MISC. IT**























































































WH Rs. 3250

WH Rs. 2

**DRAGON TORCH** 

0

0 ➌

SAFETY SIGN BORADS

FORM SHEET PER INCH













### FULL RANGE OF MISC. ITEM