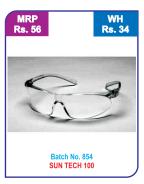

Email ID: bombayfire1975@gmail.com | Website: www.bombayfiresafety.com Add: Nr. Century Market, O/s, Prem Darwaja, Kalupur, Ahmedabad - 380001, Gujarat, INDIA.

## FULL RANGE OF SAFETY SHOES & GUM BOOT

















































# **FULL RANGE OF SAFETY SHOES & GUM BOOT**



















































## **FULL RANGE OF BODY PROTECTION**



















































## **FULL RANGE OF HAND GLOVES**



















































## **FULL RANGE OF HEAD PROTECTION**



















































## **FULL RANGE OF FACE PROTECTION**



















































## FULL RANGE OF EYE PROTECTION



















































## **FULL RANGE OF ROAD SAFETY**



















































## **FULL RANGE OF PACKAGING ROLL**



















































## **FULL RANGE OF FIRE EXTINGUISHER**



















































## **FULL RANGE OF FIRE HYDRANT LINE**



















































## FULL RANGE OF FIRE HYDRANT LINE







































































## **FULL RANGE OF MISC. IT**























































































WH Rs. 3250

WH Rs. 2

**DRAGON TORCH** 

0

0 ➌

SAFETY SIGN BORADS

FORM SHEET PER INCH













### FULL RANGE OF MISC. ITEM