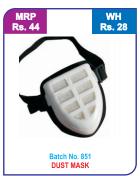

Email ID: bombayfire1975@gmail.com | Website: www.bombayfiresafety.com Add: Nr. Century Market, O/s, Prem Darwaja, Kalupur, Ahmedabad - 380001, Gujarat, INDIA.

## FULL RANGE OF SAFETY SHOES & GUM BOOT

















































# **FULL RANGE OF SAFETY SHOES & GUM BOOT**



















































## **FULL RANGE OF BODY PROTECTION**



















































## **FULL RANGE OF HAND GLOVES**



















































## **FULL RANGE OF HEAD PROTECTION**



















































## **FULL RANGE OF FACE PROTECTION**



















































## FULL RANGE OF EYE PROTECTION



















































## **FULL RANGE OF ROAD SAFETY**



















































## **FULL RANGE OF PACKAGING ROLL**



















































## **FULL RANGE OF FIRE EXTINGUISHER**



















































## **FULL RANGE OF FIRE HYDRANT LINE**



















































## FULL RANGE OF FIRE HYDRANT LINE







































































## **FULL RANGE OF MISC. IT**























































































WH Rs. 3250

WH Rs. 2

**DRAGON TORCH** 

0

0 ➌

SAFETY SIGN BORADS

FORM SHEET PER INCH













### FULL RANGE OF MISC. ITEM