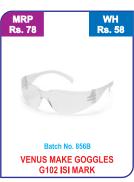

Email ID: bombayfire1975@gmail.com | Website: www.bombayfiresafety.com Add: Nr. Century Market, O/s, Prem Darwaja, Kalupur, Ahmedabad - 380001, Gujarat, INDIA.

## FULL RANGE OF SAFETY SHOES & GUM BOOT

















































# **FULL RANGE OF SAFETY SHOES & GUM BOOT**



















































## **FULL RANGE OF BODY PROTECTION**



















































## **FULL RANGE OF HAND GLOVES**



















































## **FULL RANGE OF HEAD PROTECTION**



















































## **FULL RANGE OF FACE PROTECTION**



















































## FULL RANGE OF EYE PROTECTION



















































## **FULL RANGE OF ROAD SAFETY**



















































## **FULL RANGE OF PACKAGING ROLL**



















































## **FULL RANGE OF FIRE EXTINGUISHER**



















































## **FULL RANGE OF FIRE HYDRANT LINE**



















































## FULL RANGE OF FIRE HYDRANT LINE







































































## **FULL RANGE OF MISC. IT**























































































WH Rs. 3250

WH Rs. 2

**DRAGON TORCH** 

0

0 ➌

SAFETY SIGN BORADS

FORM SHEET PER INCH













### FULL RANGE OF MISC. ITEM





























































Bharatb