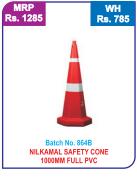

5@gmail.com | Website: www.bombayfiresafety.com Add: Nr. Century Market, O/s, Prem Darwaja, Kalupur, Ahmedabad - 380001, Gujarat, INDIA.

## FULL RANGE OF SAFETY SHOES & GUM BOOT

















































# **FULL RANGE OF SAFETY SHOES & GUM BOOT**



















































## **FULL RANGE OF BODY PROTECTION**



















































## **FULL RANGE OF HAND GLOVES**



















































## **FULL RANGE OF HEAD PROTECTION**



















































## **FULL RANGE OF FACE PROTECTION**



















































## FULL RANGE OF EYE PROTECTION



















































## **FULL RANGE OF ROAD SAFETY**



















































## **FULL RANGE OF PACKAGING ROLL**



















































## **FULL RANGE OF FIRE EXTINGUISHER**



















































## **FULL RANGE OF FIRE HYDRANT LINE**



















































## FULL RANGE OF FIRE HYDRANT LINE







































































## **FULL RANGE OF MISC. IT**























































































WH Rs. 3250

WH Rs. 2

**DRAGON TORCH** 

0

0 ➌

SAFETY SIGN BORADS

FORM SHEET PER INCH













### FULL RANGE OF MISC. ITEM





























































Bharatbhai - Director)

# **BOMBAY FIRE SAFETY**

Nr. Century Market, O/s. Prem